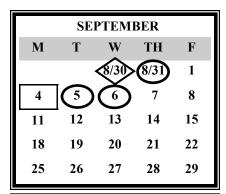

## **HOLIDAYS & CONFERENCE DAYS**

| August 30       | New Employee Orientation |
|-----------------|--------------------------|
| August 31       | Conference Day           |
| September 4     | Labor Day                |
| September 5 & 6 | Conference Days          |
| September 7     | Classes Begin            |
| October 6       | Conference Day           |
| October 9       | Columbus Day             |
| November 10     | Veterans Day             |
| November 22-24  | Thanksgiving Recess      |
| Dec.25–Jan. 1   | Holiday Recess           |
| January 15      | M.L. King Jr. Day        |
| February 19     | President's Day          |
| February 19-23  | Winter Recess            |
| March 15        | Conference Day           |
| March 29-Apr. 5 | Spring Recess            |
| May 24-27       | Memorial Day Break       |
| June 19         | Juneteenth               |
| June 26         | Last Day of School       |
|                 |                          |

Note: Six emergency days are built into calendar.

| = New Employee Orientation |
|----------------------------|
| = Vacation or Holiday      |
| Conference Day             |
| = Regents/State Exams      |