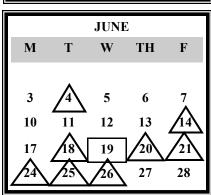

## **HOLIDAYS & CONFERENCE DAYS**

| August 30       | New Employee Orientation |
|-----------------|--------------------------|
| August 31       | Conference Day           |
| September 4     | Labor Day                |
| September 5 & 6 | Conference Days          |
| September 7     | Classes Begin            |
| October 6       | Conference Day           |
| October 9       | Columbus Day             |
| November 10     | Veterans Day             |
| November 22-24  | Thanksgiving Recess      |
| Dec.25–Jan. 1   | Holiday Recess           |
| January 15      | M.L. King Jr. Day        |
| February 19     | President's Day          |
| February 19-23  | Winter Recess            |
| March 15        | Conference Day           |
| March 29-Apr. 5 | Spring Recess            |
| May 24-27       | Memorial Day Break       |
| June 19         | Juneteenth               |
| June 26         | Last Day of School       |
|                 |                          |

Note: Six emergency days are built into calendar.

| = New Employee Orientation |
|----------------------------|
| = Vacation or Holiday      |
| Conference Day             |
| = Regents/State Exams      |